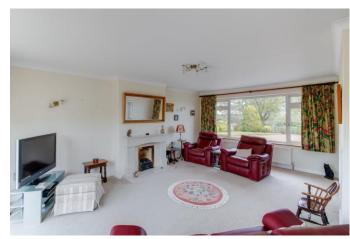

## **Description:**

Introducing this spacious two-bedroom bungalow nestled within a generous plot, offering tranquil countryside views in the charming village of Sambourne.

Upon entering, you'll find an inviting entrance hall leading to a comfortable lounge/diner with a feature fireplace and sliding doors opening onto the rear garden. The property also features a well-appointed kitchen/breakfast room, a convenient utility room with space for white goods, a shower room, and two double bedrooms, with the master bedroom enjoying the luxury of an ensuite bathroom with a shower over the bath.

# **Entrance Hall**

Lounge/ Diner 20' x 17'8" (max) (6.1m x 5.38m (max)) Kitchen Breakfast Room 14'4" x 15' (4.37m x 4.57m) Utility Room 9'5" (2.87) x 10'10" (3.3) (L-shape) Shower Room 5'1" x 6'9" (1.55m x 2.06m) Garage 16'8" x 16'1" (5.08m x 4.9m) Master Bedroom 13'5" x 15' (4.1m x 4.57m) Ensuite Bathroom 6'2" x 9' (1.88m x 2.74m) Bedroom Two 10'4" x 11'1" (3.15m x 3.38m)