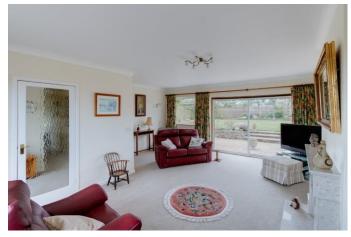

## **Description:**

Introducing this spacious two-bedroom bungalow nestled within a generous plot, offering tranquil countryside views in the charming village of Sambourne.

Upon entering, you'll find an inviting entrance hall leading to a comfortable lounge/diner with a feature fireplace and sliding doors opening onto the rear garden. The property also features a well-appointed kitchen/breakfast room, a convenient utility room with space for white goods, a shower room, and two double bedrooms, with the master bedroom enjoying the luxury of an ensuite bathroom with a shower over the bath.

# **Entrance Hall**

Lounge/ Diner 20' x 17'8" (max) (6.1m x 5.38m (max)) Kitchen Breakfast Room 14'4" x 15' (4.37m x 4.57m) Utility Room 9'5" (2.87) x 10'10" (3.3) (L-shape) Shower Room 5'1" x 6'9" (1.55m x 2.06m) Garage 16'8" x 16'1" (5.08m x 4.9m) Master Bedroom 13'5" x 15' (4.1m x 4.57m) Ensuite Bathroom 6'2" x 9' (1.88m x 2.74m) Bedroom Two 10'4" x 11'1" (3.15m x 3.38m)