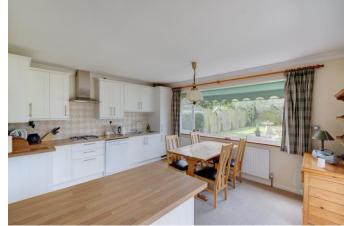

## **Description:**

Introducing this spacious two-bedroom bungalow nestled within a generous plot, offering tranquil countryside views in the charming village of Sambourne.

Upon entering, you'll find an inviting entrance hall leading to a comfortable lounge/diner with a feature fireplace and sliding doors opening onto the rear garden. The property also features a well-appointed kitchen/breakfast room, a convenient utility room with space for white goods, a shower room, and two double bedrooms, with the master bedroom enjoying the luxury of an ensuite bathroom with a shower over the bath.

# **Entrance Hall**

Lounge/ Diner 20' x 17'8" (max) (6.1m x 5.38m (max)) Kitchen Breakfast Room 14'4" x 15' (4.37m x 4.57m) Utility Room 9'5" (2.87) x 10'10" (3.3) (L-shape) Shower Room 5'1" x 6'9" (1.55m x 2.06m) Garage 16'8" x 16'1" (5.08m x 4.9m) Master Bedroom 13'5" x 15' (4.1m x 4.57m) Ensuite Bathroom 6'2" x 9' (1.88m x 2.74m) Bedroom Two 10'4" x 11'1" (3.15m x 3.38m)