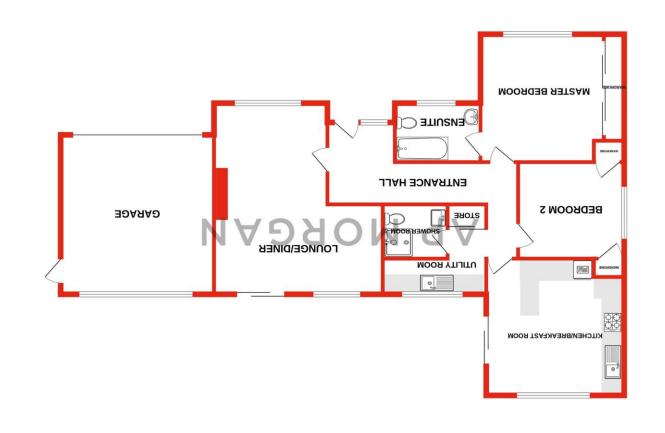

# **Entrance Hall**

Lounge/ Diner 20' x 17'8" (max) (6.1m x 5.38m (max)) Kitchen Breakfast Room 14'4" x 15' (4.37m x 4.57m) Utility Room 9'5" (2.87) x 10'10" (3.3) (L-shape) Shower Room 5'1" x 6'9" (1.55m x 2.06m) Garage 16'8" x 16'1" (5.08m x 4.9m) Master Bedroom 13'5" x 15' (4.1m x 4.57m) Ensuite Bathroom 6'2" x 9' (1.88m x 2.74m) Bedroom Two 10'4" x 11'1" (3.15m x 3.38m)

**GROUND FLOOR** 

CROUND FLOOR (door, whow, comed as parent server and a more parent parent parent (door, whow, comed and and bar and bar on separating the server (door, whow, comed and and bar and (door, whow, comed and and bar and bar