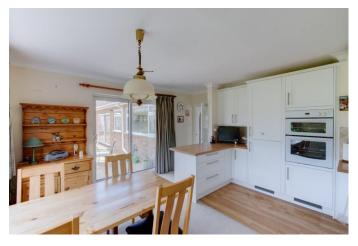

## **Description:**

Introducing this spacious two-bedroom bungalow nestled within a generous plot, offering tranquil countryside views in the charming village of Sambourne.

Upon entering, you'll find an inviting entrance hall leading to a comfortable lounge/diner with a feature fireplace and sliding doors opening onto the rear garden. The property also features a well-appointed kitchen/breakfast room, a convenient utility room with space for white goods, a shower room, and two double bedrooms, with the master bedroom enjoying the luxury of an ensuite bathroom with a shower over the bath.

# **Entrance Hall**

Lounge/ Diner 20' x 17'8" (max) (6.1m x 5.38m (max)) Kitchen Breakfast Room 14'4" x 15' (4.37m x 4.57m) Utility Room 9'5" (2.87) x 10'10" (3.3) (L-shape) Shower Room 5'1" x 6'9" (1.55m x 2.06m) Garage 16'8" x 16'1" (5.08m x 4.9m) Master Bedroom 13'5" x 15' (4.1m x 4.57m) Ensuite Bathroom 6'2" x 9' (1.88m x 2.74m) Bedroom Two 10'4" x 11'1" (3.15m x 3.38m)