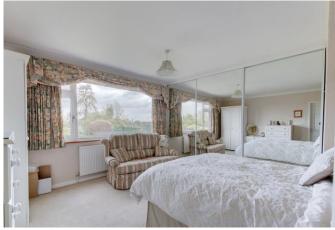

## **Description:**

Introducing this spacious two-bedroom bungalow nestled within a generous plot, offering tranquil countryside views in the charming village of Sambourne.

Upon entering, you'll find an inviting entrance hall leading to a comfortable lounge/diner with a feature fireplace and sliding doors opening onto the rear garden. The property also features a well-appointed kitchen/breakfast room, a convenient utility room with space for white goods, a shower room, and two double bedrooms, with the master bedroom enjoying the luxury of an ensuite bathroom with a shower over the bath.

# **Entrance Hall**

Lounge/ Diner 20' x 17'8" (max) (6.1m x 5.38m (max)) Kitchen Breakfast Room 14'4" x 15' (4.37m x 4.57m) Utility Room 9'5" (2.87) x 10'10" (3.3) (L-shape) Shower Room 5'1" x 6'9" (1.55m x 2.06m) Garage 16'8" x 16'1" (5.08m x 4.9m) Master Bedroom 13'5" x 15' (4.1m x 4.57m) Ensuite Bathroom 6'2" x 9' (1.88m x 2.74m) Bedroom Two 10'4" x 11'1" (3.15m x 3.38m)