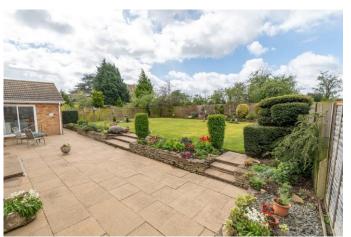

Outside, the property benefits from a large block-paved driveway leading to the garage with an electric roller door. The rear garden is beautifully landscaped and enjoys a sunny southwest-facing aspect.